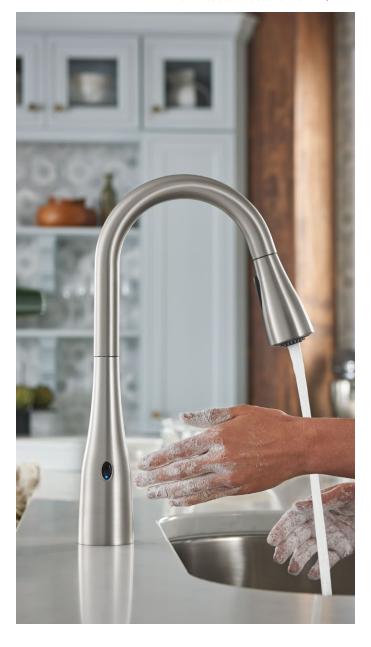

# Power Boost Technology

#### **AVAILABLE NOW**

Faucets equipped with Power Boost technology have been developed to help your customers clean faster and fill faster. Users simply press the Power Boost button to activate the new boosted performance features that include a four-function wand with standard stream and spray as well as boosted stream and spray options.

### **BENEFITS AROUND POWER BOOST™ TECHNOLOGY**

- Boosted water performance with the push of a button.
- Boosted stream fills pots and pitchers fast.
- Boosted spray cleans 50 percent faster.\*

Versus Moen pulldown and pullout faucets without Power Clean™ or Power Boost™ technology.