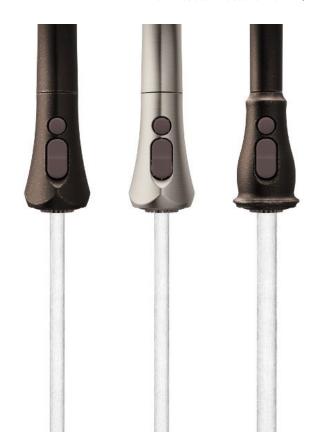

### More Flexibility with Designing Your Kitchen

Align™ Spring MotionSense Wave™

**Arbor** MotionSense Wave™

Sleek MotionSense Wave™

## **Align™ Spring MotionSense Wave**<sup>™</sup>

From intimate galley kitchens to large gourmet workstations, Align™ faucets bring a refreshed modern look to your home. Simple lines create the contemporary style for your home. Now Align Spring is available with the MotionSense Wave™ option. The faucet pulldown hose offers flexible water delivery and hose retracts with ease. Now available with MotionSense Wave™ option.

## **Arbor MotionSense Wave**<sup>™</sup>

Arbor's smooth profile is tailored to perfection. The slight flair of the handle and the curve of the spout make this a transitional look that works with a variety of decorating styles. Now available with Motion-Sense Wave™ option.

### Sleek MotionSense Wave™

Featuring a clean and cylindrical modern style with soft, flowing lines, Sleek elevates modern to a new level and defines the shape and function of things to come. Now available with MotionSense Wave™ option.