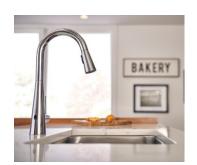

# MotionSense Wave<sup>TM</sup>

#### **AVAILABLE NOW**

A New Touchless Experience

MotionSense Wave faucets offer a single sensor, located at the base of the faucet, allowing users to easily turn water on and off with the wave of a hand.

#### Benefits

Easy, instant motionactivated control

Helps control the spread of dirt and germs

No need to touch the faucet to turn the water on or off.