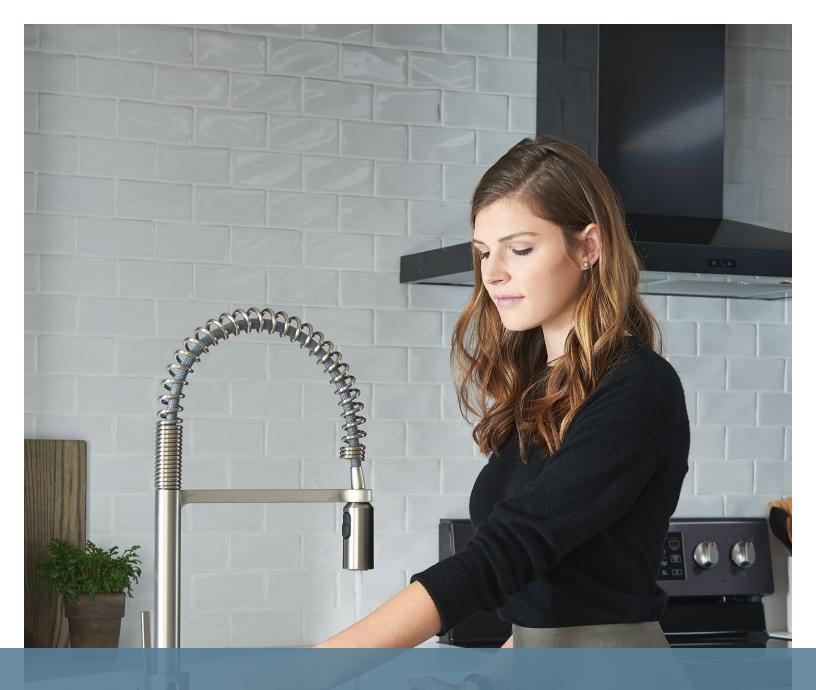

# MotionSense Wave<sup>TM</sup>

#### **AVAILABLE NOW**

A New Touchless Experience

MotionSense Wave faucets offer a single sensor, located at the base of the faucet, allowing users to easily turn water on and off with the wave of a hand.

#### Benefits

Easy, instant motionactivated control

Helps control the spread of dirt and germs

No need to touch the faucet to turn the water on or off.