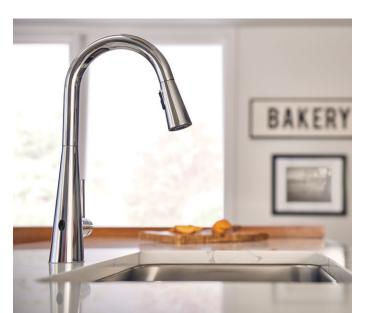

# MotionSense Wave<sup>TM</sup>

#### **AVAILABLE NOW**

A New Touchless Experience

MotionSense Wave faucets offer a single sensor, located at the base of the faucet, allowing users to easily turn water on and off with the wave of a hand.

#### Benefits

Easy, instant motionactivated control

Helps control the spread of dirt and germs

No need to touch the faucet to turn the water on or off.