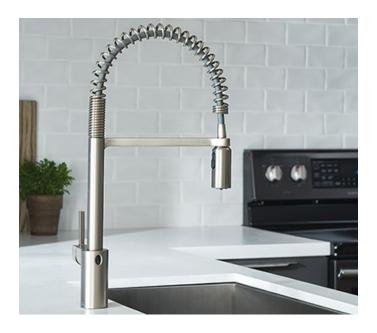

# Power Boost Technology

#### **AVAILABLE NOW**

Faucets equipped with Power Boost technology have been developed to help your customers clean faster and fill faster. Users simply press the Power Boost button to activate the new boosted performance features that include a four-function wand with standard stream and spray as well as boosted stream and spray options.

### **BENEFITS AROUND POWER BOOST™ TECHNOLOGY**

- Boosted water performance with the push of a button.
- Boosted stream fills pots and pitchers fast.
- Boosted spray cleans 50 percent faster.\*

Versus Moen pulldown and pullout faucets without Power Clean™ or Power Boost™ technology.