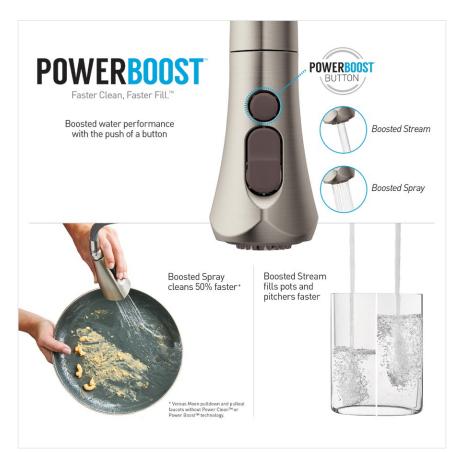

# Power Boost Technology

#### **AVAILABLE NOW**

Faucets equipped with Power Boost technology have been developed to help your customers clean faster and fill faster. Users simply press the Power Boost button to activate the new boosted performance features that include a four-function wand with standard stream and spray as well as boosted stream and spray options.

### **BENEFITS AROUND POWER BOOST™ TECHNOLOGY**

- Boosted water performance with the push of a button.
- Boosted stream fills pots and pitchers fast.
- Boosted spray cleans 50 percent faster.\*

Versus Moen pulldown and pullout faucets without Power Clean™ or Power Boost™ technology.