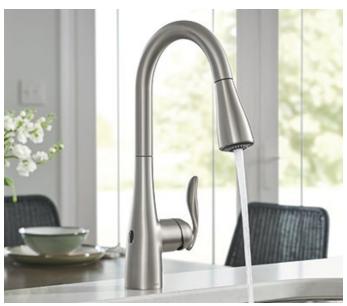

# MotionSense Wave<sup>TM</sup>

#### **AVAILABLE NOW**

A New Touchless Experience

MotionSense Wave faucets offer a single sensor, located at the base of the faucet, allowing users to easily turn water on and off with the wave of a hand.

#### Benefits

Easy, instant motionactivated control

Helps control the spread of dirt and germs

No need to touch the faucet to turn the water on or off.